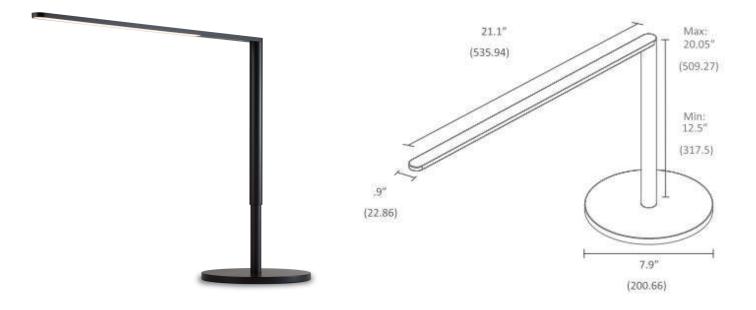

## **Product Specification**

| Product codes:                | Black KON0123           |        |
|-------------------------------|-------------------------|--------|
|                               | Red KON0124             |        |
|                               | Silver KON0125          |        |
| Lumens                        | 300                     |        |
| Energy consumption:           | 6.5 Watts               |        |
| Number of LEDs:               | 6                       |        |
| LED rated lifespan:           | 50,000 hours            |        |
| Colour temperature:           | Variable from 2,700K to | 4,000K |
| Colour rendering index (CRI): | 83                      |        |
| Dimmer:                       | Built-in touch sensor   |        |
| Brightness adjustability:     | Continuous dimming      |        |
| Material:                     | Aluminium/plastic       |        |
| Cable length:                 | 10'                     |        |